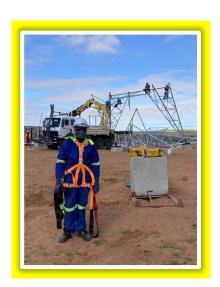

### **CURRENT PROJECTS**

| Project Name                                                 | Client                                    | Scope                                                                                                              | Planned<br>Completion<br>Date |
|--------------------------------------------------------------|-------------------------------------------|--------------------------------------------------------------------------------------------------------------------|-------------------------------|
| The construction of Gromis-Juno 400kV line. (Section A & B). | Power Line<br>Africa (Inc)<br>in Namibia. | Self-Support towers (civil works)     Self-Support towers (Assembly & erection).     Stringing of OPGW & earthwire | June 2022                     |

### Construction of Overhead Powerlines

As a Broad Based Black Economic Empowered Company, our expertise includes all aspects of the Design & Construction of low, medium and high voltage overhead transmission and distribution lines, of voltages 33kV - 400kV.