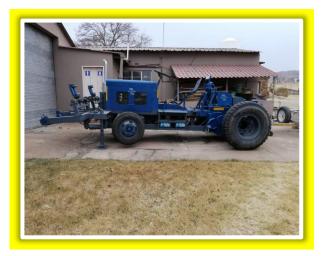

Plant and Equipment List (small tools not included)

| Description                                         | Quantities |
|-----------------------------------------------------|------------|
| LDV 2.5D 4x4 Crew cabs                              | √          |
| LDV 4x4 supercab                                    | √          |
| LDV 4x4 Double cab                                  | √          |
| JCB 4x4 with a pecker                               | √          |
| Jeep Pullers (8t) with twin conductor capability    | √          |
| Jeep Tensioners (7t) with twin conductor capability | √          |
| Running Blocks                                      | √          |
| Winch 3t                                            | 1          |
| Slings                                              | <b>√</b>   |
| Tesmec Press 120t                                   | √          |
| Compression Dies                                    | √          |
| Mobile drum stands                                  | √          |
| Pilot rope (xx,mm);nylon                            | √          |
| Pilot rope (xx,mm); steel                           | √          |
| 1517-4x4-truck with crane                           | √          |
| 1417-4x4-truck with crane                           | √          |
| 1517-4x2-truck no crane                             | √          |
| Safety Equipment                                    | √          |
| Double axle trailers                                | √          |
| Single Axle trailers                                | √          |
| Foundation V-Blocks props                           | √          |
| Shuttering (88kV- 765kV)                            | √          |
| Agro-Panels (Various)                               | √          |
| Vibration rampers                                   | √          |
| Garmin Montana 700i                                 | √          |
| 8kVA generators                                     | √          |
| 6m storage Containers                               | √          |
| 3m storage container                                | √          |
| Stringing Equipment                                 | √          |
| Lattice Tower Assembly Equipment                    | √          |
| Jib erection                                        | √          |