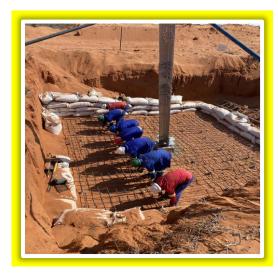

### **CURRENT PROJECTS**

| Project Name                                                 | Client                                    | Scope                                                                                                              | Planned<br>Completion<br>Date |
|--------------------------------------------------------------|-------------------------------------------|--------------------------------------------------------------------------------------------------------------------|-------------------------------|
| The construction of Gromis-Juno 400kV line. (Section A & B). | Power Line<br>Africa (Inc)<br>in Namibia. | Self-Support towers (civil works)     Self-Support towers (Assembly & erection).     Stringing of OPGW & earthwire | June 2022                     |

### Construction of Overhead Powerlines

As a Broad Based Black Economic Empowered Company, our expertise includes all aspects of the Design & Construction of low, medium and high voltage overhead transmission and distribution lines, of voltages 33kV - 400kV.