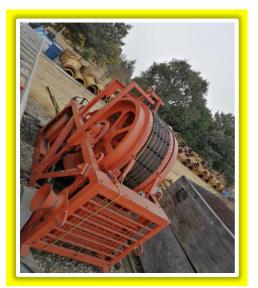

Plant and Equipment List (small tools not included)

| Description                                         | Quantities |
|-----------------------------------------------------|------------|
| LDV 2.5D 4x4 Crew cabs                              | √          |
| LDV 4x4 supercab                                    | √          |
| LDV 4x4 Double cab                                  | √          |
| JCB 4x4 with a pecker                               | √          |
| Jeep Pullers (8t) with twin conductor capability    | √          |
| Jeep Tensioners (7t) with twin conductor capability | √          |
| Running Blocks                                      | √          |
| Winch 3t                                            | 1          |
| Slings                                              | <b>√</b>   |
| Tesmec Press 120t                                   | √          |
| Compression Dies                                    | √          |
| Mobile drum stands                                  | √          |
| Pilot rope (xx,mm);nylon                            | √          |
| Pilot rope (xx,mm); steel                           | √          |
| 1517-4x4-truck with crane                           | √          |
| 1417-4x4-truck with crane                           | √          |
| 1517-4x2-truck no crane                             | √          |
| Safety Equipment                                    | √          |
| Double axle trailers                                | √          |
| Single Axle trailers                                | √          |
| Foundation V-Blocks props                           | √          |
| Shuttering (88kV- 765kV)                            | √          |
| Agro-Panels (Various)                               | √          |
| Vibration rampers                                   | √          |
| Garmin Montana 700i                                 | √          |
| 8kVA generators                                     | √          |
| 6m storage Containers                               | √          |
| 3m storage container                                | √          |
| Stringing Equipment                                 | √          |
| Lattice Tower Assembly Equipment                    | √          |
| Jib erection                                        | √          |