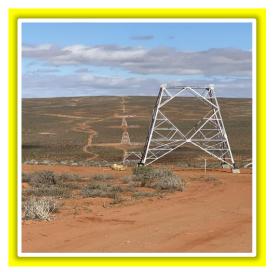

### **CURRENT PROJECTS**

| Project Name                                                 | Client                                    | Scope                                                                                                              | Planned<br>Completion<br>Date |
|--------------------------------------------------------------|-------------------------------------------|--------------------------------------------------------------------------------------------------------------------|-------------------------------|
| The construction of Gromis-Juno 400kV line. (Section A & B). | Power Line<br>Africa (Inc)<br>in Namibia. | Self-Support towers (civil works)     Self-Support towers (Assembly & erection).     Stringing of OPGW & earthwire | June 2022                     |

### Construction of Overhead Powerlines

As a Broad Based Black Economic Empowered Company, our expertise includes all aspects of the Design & Construction of low, medium and high voltage overhead transmission and distribution lines, of voltages 33kV - 400kV.