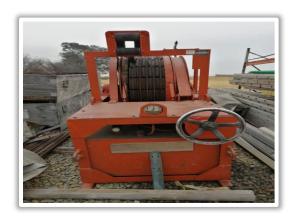

Plant and Equipment List (small tools not included)

| Description                                         | Quantities |
|-----------------------------------------------------|------------|
| LDV 2.5D 4x4 Crew cabs                              | √          |
| LDV 4x4 supercab                                    | √          |
| LDV 4x4 Double cab                                  | √          |
| JCB 4x4 with a pecker                               | √          |
| Jeep Pullers (8t) with twin conductor capability    | √          |
| Jeep Tensioners (7t) with twin conductor capability | √          |
| Running Blocks                                      | √          |
| Winch 3t                                            | 1          |
| Slings                                              | <b>√</b>   |
| Tesmec Press 120t                                   | √          |
| Compression Dies                                    | √          |
| Mobile drum stands                                  | √          |
| Pilot rope (xx,mm);nylon                            | √          |
| Pilot rope (xx,mm); steel                           | √          |
| 1517-4x4-truck with crane                           | √          |
| 1417-4x4-truck with crane                           | √          |
| 1517-4x2-truck no crane                             | √          |
| Safety Equipment                                    | √          |
| Double axle trailers                                | √          |
| Single Axle trailers                                | √          |
| Foundation V-Blocks props                           | √          |
| Shuttering (88kV- 765kV)                            | √          |
| Agro-Panels (Various)                               | √          |
| Vibration rampers                                   | √          |
| Garmin Montana 700i                                 | √          |
| 8kVA generators                                     | √          |
| 6m storage Containers                               | √          |
| 3m storage container                                | √          |
| Stringing Equipment                                 | √          |
| Lattice Tower Assembly Equipment                    | √          |
| Jib erection                                        | √          |