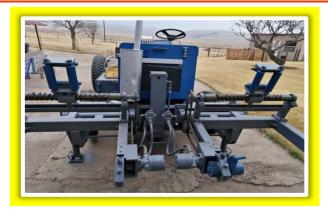

Plant and Equipment List (small tools not included)

| Description                                         | Quantities |
|-----------------------------------------------------|------------|
| LDV 2.5D 4x4 Crew cabs                              | √          |
| LDV 4x4 supercab                                    | √          |
| LDV 4x4 Double cab                                  | √          |
| JCB 4x4 with a pecker                               | √          |
| Jeep Pullers (8t) with twin conductor capability    | √          |
| Jeep Tensioners (7t) with twin conductor capability | √          |
| Running Blocks                                      | √          |
| Winch 3t                                            | 1          |
| Slings                                              | <b>√</b>   |
| Tesmec Press 120t                                   | √          |
| Compression Dies                                    | √          |
| Mobile drum stands                                  | √          |
| Pilot rope (xx,mm);nylon                            | √          |
| Pilot rope (xx,mm); steel                           | √          |
| 1517-4x4-truck with crane                           | √          |
| 1417-4x4-truck with crane                           | √          |
| 1517-4x2-truck no crane                             | √          |
| Safety Equipment                                    | √          |
| Double axle trailers                                | √          |
| Single Axle trailers                                | √          |
| Foundation V-Blocks props                           | √          |
| Shuttering (88kV- 765kV)                            | √          |
| Agro-Panels (Various)                               | √          |
| Vibration rampers                                   | √          |
| Garmin Montana 700i                                 | √          |
| 8kVA generators                                     | √          |
| 6m storage Containers                               | √          |
| 3m storage container                                | √          |
| Stringing Equipment                                 | √          |
| Lattice Tower Assembly Equipment                    | √          |
| Jib erection                                        | √          |